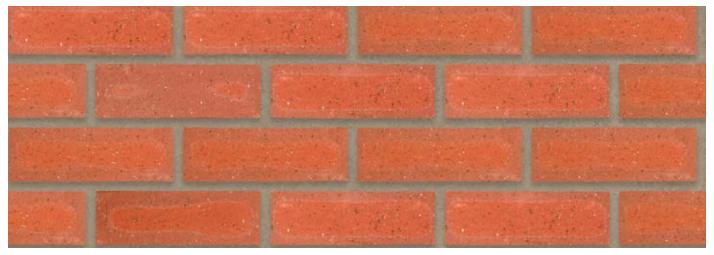

## **SPECIFICATIONS**

| Size (length x width x height) | 222 x 106 x 73mm | Classification                            | FBS      |
|--------------------------------|------------------|-------------------------------------------|----------|
| SANS                           | 227:2007         | ISO                                       | <i>i</i> |
| Typical Compressive Strength   | >20 MPa          | Typical 24hr Water Absorbtion             | >8%      |
| Moisture Expansion Category    | III              | Efflorescence Rating                      | Nil      |
| Expoure Zone Suitability       | 02-Jan           | Bricks per m² (excluding cutting & waste) | 51       |
| Factory Manufactured At        | Rosema, Gauteng  | Bricks per pallet                         | 480      |
| Average mass per brick         | 2.6kg            | Available in Special Shaped Bricks        | Yes      |