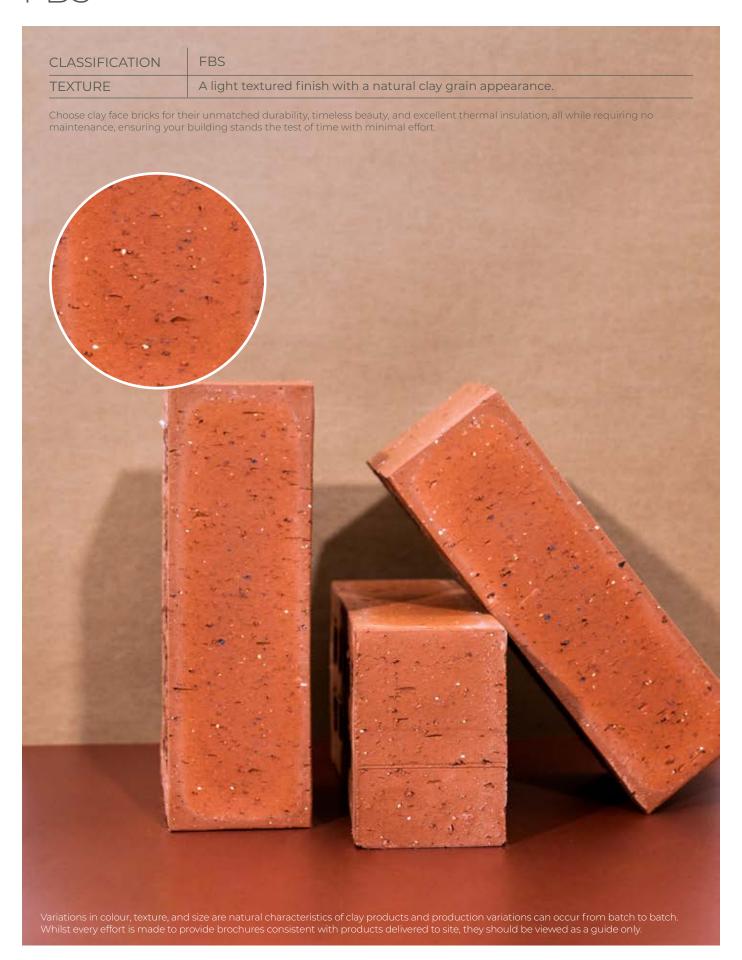

## **SPECIFICATIONS**

| Size (length x width x height) | 222 x 106 x 73mm | Classification                            | FBS      |
|--------------------------------|------------------|-------------------------------------------|----------|
| SANS                           | 227:2007         | ISO                                       | <i>i</i> |
| Typical Compressive Strength   | >20 MPa          | Typical 24hr Water Absorbtion             | >8%      |
| Moisture Expansion Category    | III              | Efflorescence Rating                      | Nil      |
| Expoure Zone Suitability       | 02-Jan           | Bricks per m² (excluding cutting & waste) | 51       |
| Factory Manufactured At        | Rosema, Gauteng  | Bricks per pallet                         | 480      |
| Average mass per brick         | 2.6kg            | Available in Special Shaped Bricks        | Yes      |