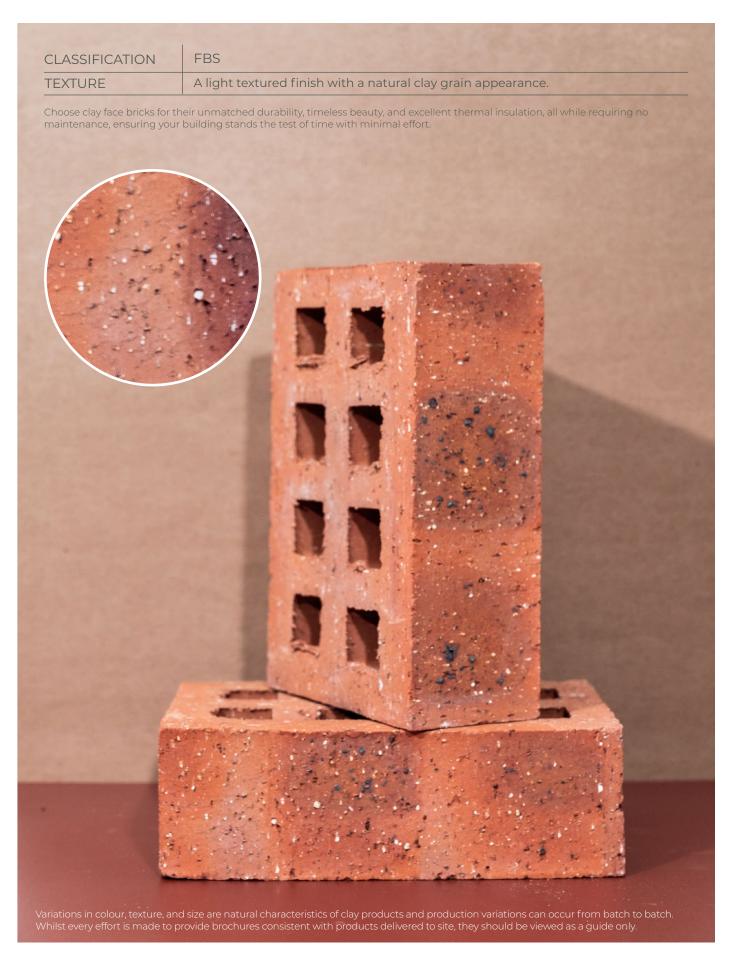

## **SPECIFICATIONS**

| Size (width x length x height) | 222 x 150 x 73mm  | Classification                            | FBS             |
|--------------------------------|-------------------|-------------------------------------------|-----------------|
| SANS                           | -                 | ISO                                       | 9001:2015       |
| Typical Compressive Strength   | >23 MPa           | Typical 24 <sup>hr</sup> Water Absorbtion | >10%            |
| Moisture Expansion Category    | I                 | Efflorescence Rating                      | Slight-Moderate |
| Expoure Zone Suitability       | 02-Jan            | Bricks per m² (excluding cutting & waste) | 51              |
| Factory Manufactured At        | Rietvlei, Gauteng | Bricks per pallet                         | 320             |
| Average mass per brick         | 3.2kg             | Available in Special Shaped Bricks        | Yes             |