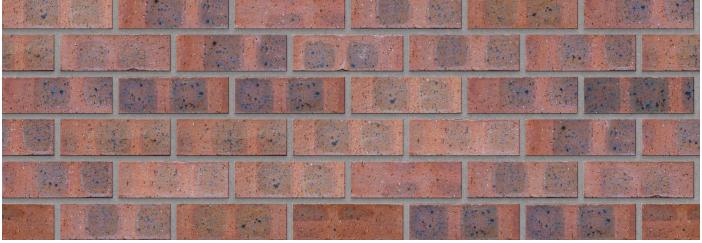

## **SPECIFICATIONS**

| Size (width x length x height) | 222 x 150 x 73mm  | Classification                            | FBS             |
|--------------------------------|-------------------|-------------------------------------------|-----------------|
| SANS                           | -                 | ISO                                       | 9001:2015       |
| Typical Compressive Strength   | >23 MPa           | Typical 24 <sup>hr</sup> Water Absorbtion | >10%            |
| Moisture Expansion Category    | I                 | Efflorescence Rating                      | Slight-Moderate |
| Expoure Zone Suitability       | 02-Jan            | Bricks per m² (excluding cutting & waste) | 51              |
| Factory Manufactured At        | Rietvlei, Gauteng | Bricks per pallet                         | 320             |
| Average mass per brick         | 3.2kg             | Available in Special Shaped Bricks        | Yes             |