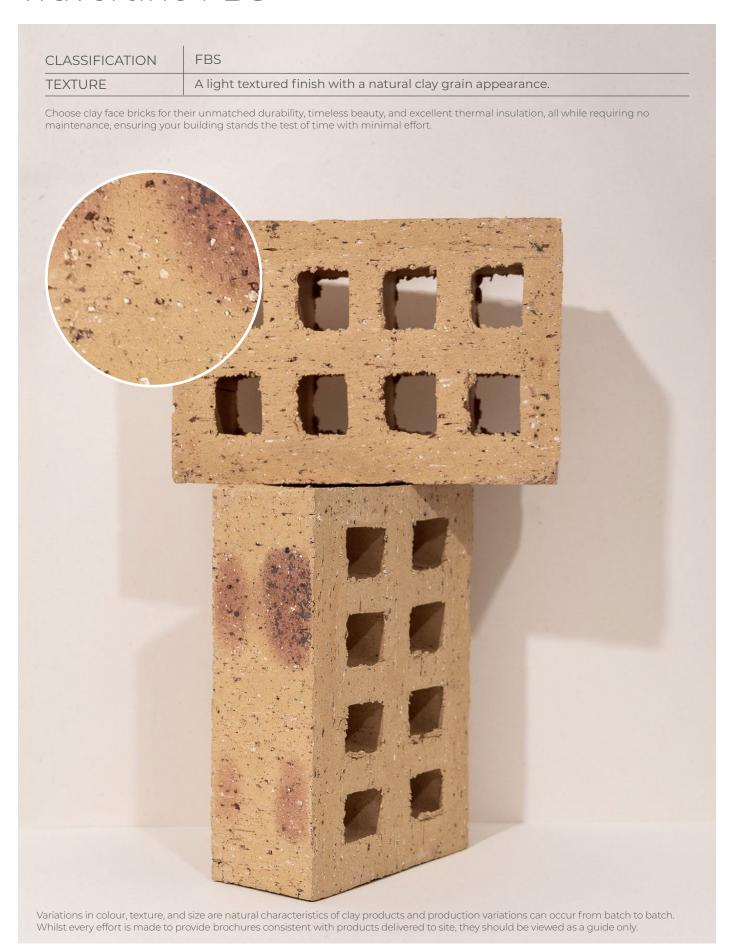

## **SPECIFICATIONS**

| Size (width x length x height) | 222 x 150 x 73mm  | Classification                            | FBS       |
|--------------------------------|-------------------|-------------------------------------------|-----------|
| SANS                           | <i>i</i>          | ISO                                       | 9001:2015 |
| Typical Compressive Strength   | >26 MPa           | Typical 24hr Water Absorbtion             | >10%      |
| Moisture Expansion Category    | I                 | Efflorescence Rating                      | Slight    |
| Expoure Zone Suitability       | 1-2               | Bricks per m² (excluding cutting & waste) | 51        |
| Factory Manufactured At        | Rietvlei, Gauteng | Bricks per pallet                         | 320       |
| Average mass per brick         | 3.2kg             | Available in Special Shaped Bricks        | No        |

www.corobrik.co.za

Download the high-resolution swatches, BIM files and view more project photos |

Variations in colour, texture, and size are natural characteristics of clay products and production variations can occur from batch to batch. Whilst every effort is made to provide brochures consistent with products delivered to site, they should be viewed as a guide only.