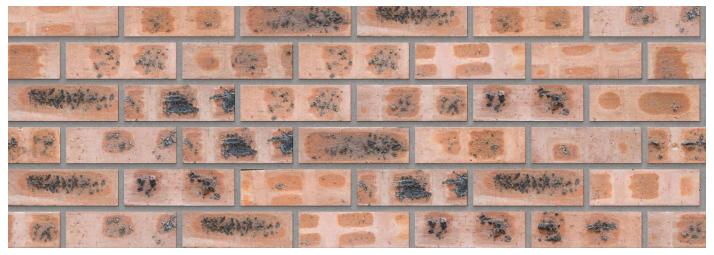

| FBS       |
|--------------------------------|------------------|-------------------------------------------|-----------|
| SANS                           | 227:2007         | ISO                                       | 9001:2015 |
| Typical Compressive Strength   | >27 MPa          | Typical 24hr Water Absorbtion             | >9%       |
| Moisture Expansion Category    | II               | Efflorescence Rating                      | Nil       |
| Expoure Zone Suitability       | 02-Jan           | Bricks per m² (excluding cutting & waste) | 51        |
| Factory Manufactured At        | Middelwit        | Bricks per pallet                         | 500       |
| Average mass per brick         | 2.7kg            | Available in Special Shaped Bricks        | No        |



www.corobrik.co.za







Download the high-resolution swatches, BIM files and view more project photos | ww

Variations in colour, texture, and size are natural characteristics of clay products and production variations can occur from batch to batch. Whilst every effort is made to provide brochures consistent with products delivered to site, they should be viewed as a guide only.

For image and project credits, please visit: <a href="www.corobrik.co.za/featured-projects">www.corobrik.co.za/featured-projects</a>