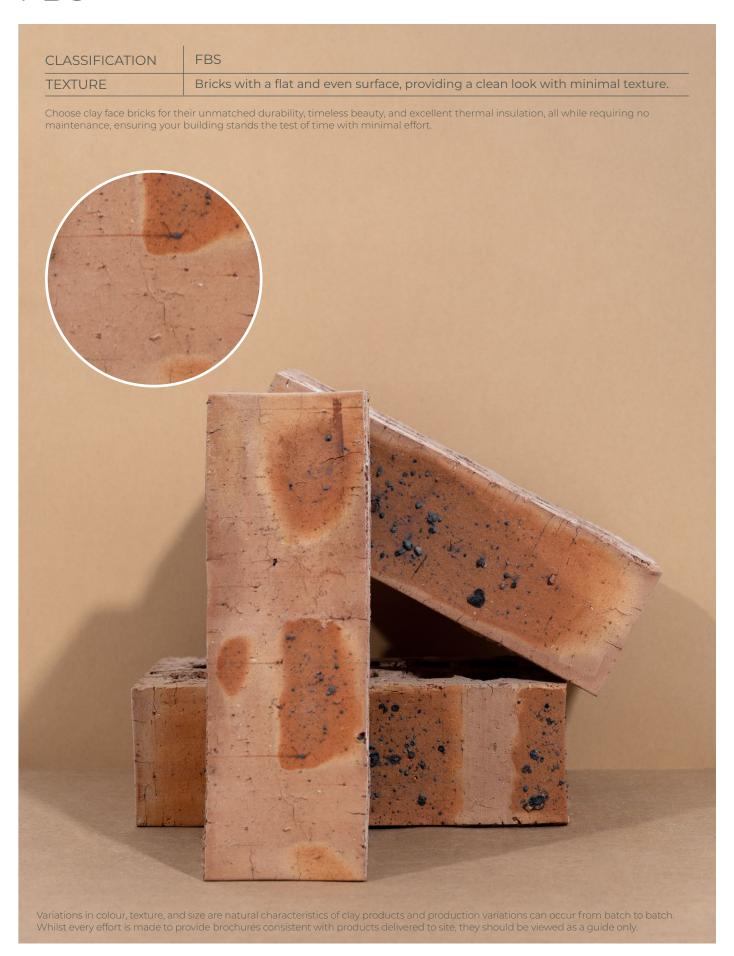

## Bergendal Blend Satin FBS





## Bergendal Blend Satin FBS



## **SPECIFICATIONS**

| Size (width x length x height) | 225 x 108 x 75mm | Classification                            | FBS       |
|--------------------------------|------------------|-------------------------------------------|-----------|
| SANS                           | 227:2007         | ISO                                       | 9001:2015 |
| Typical Compressive Strength   | >27 MPa          | Typical 24hr Water Absorbtion             | >9%       |
| Moisture Expansion Category    | II               | Efflorescence Rating                      | Nil       |
| Expoure Zone Suitability       | 02-Jan           | Bricks per m² (excluding cutting & waste) | 51        |
| Factory Manufactured At        | Middelwit        | Bricks per pallet