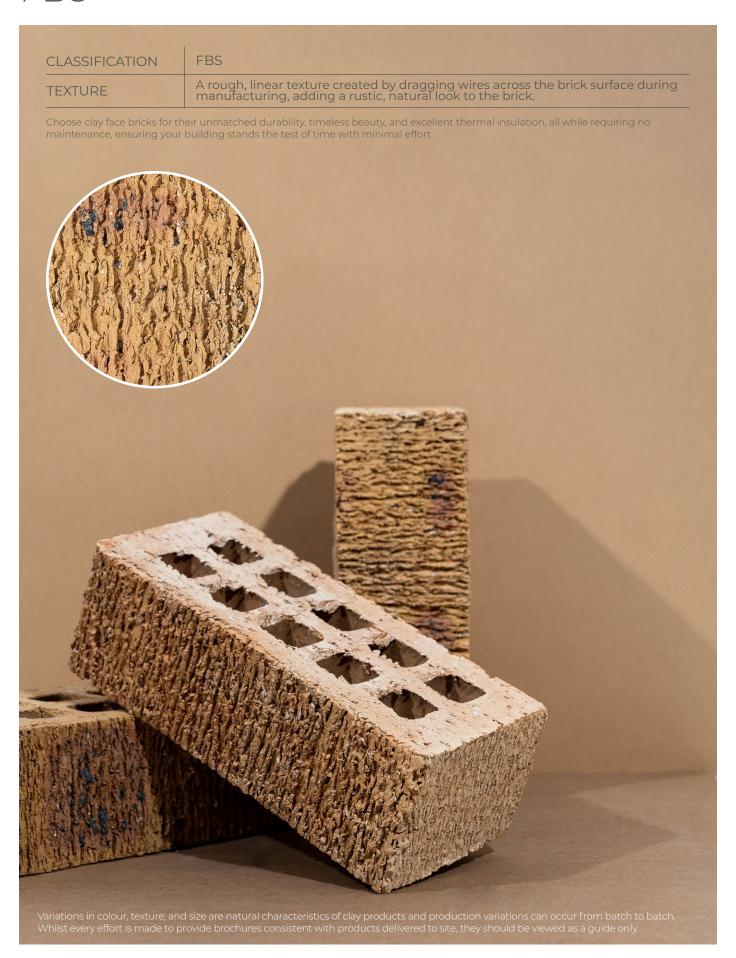

## **SPECIFICATIONS**

| Size (width x length x height) | 225 x 107 x 74mm | Classification                            | FBS        |
|--------------------------------|------------------|-------------------------------------------|------------|
| SANS                           | 4_               | ISO                                       | 9001:2015  |
| Typical Compressive Strength   | >29 MPa          | Typical 24hr Water Absorbtion             | >9%        |
| Moisture Expansion Category    | II               | Efflorescence Rating                      | Nil-Slight |
| Expoure Zone Suitability       | 1-2              | Bricks per m² (excluding cutting & waste) | 51         |
| Factory Manufactured At        | Middelwit        | Bricks per pallet                         | 500        |
| Average mass per brick         | 2.5kg            | Available in Special Shaped Bricks        | Yes        |

www.corobrik.co.za

Download the high-resolution swatches, BIM files and view more project photos |

Variations in colour, texture, and size are natural characteristics of clay products and production variations can occur from batch to batch. Whilst every effort is made to provide brochures consistent with products delivered to site, they should be viewed as a guide only.