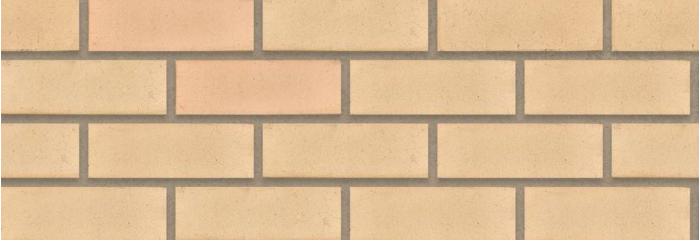

| FBS       |
|--------------------------------|------------------|-------------------------------------------|-----------|
| SANS                           | 227:2007         | ISO                                       | <i>i_</i> |
| Typical Compressive Strength   | >25 MPa          | Typical 24hr Water Absorbtion             | >10%      |
| Moisture Expansion Category    | I                | Efflorescence Rating                      | Nil       |
| Expoure Zone Suitability       | 1-2              | Bricks per m² (excluding cutting & waste) | 51        |
| Factory Manufactured At        | Rosema, Gauteng  | Bricks per pallet                         | 480       |
| Average mass per brick         | 2.6kg            | Available in Special Shaped Bricks        | Yes       |



www.corobrik.co.za

Download the high-resolution swatches, BIM files and view more project photos |

Variations in colour, texture, and size are natural characteristics of clay products and production variations can occur from batch to batch. Whilst every effort is made to provide brochures consistent with products delivered to site, they should be viewed as a guide only.