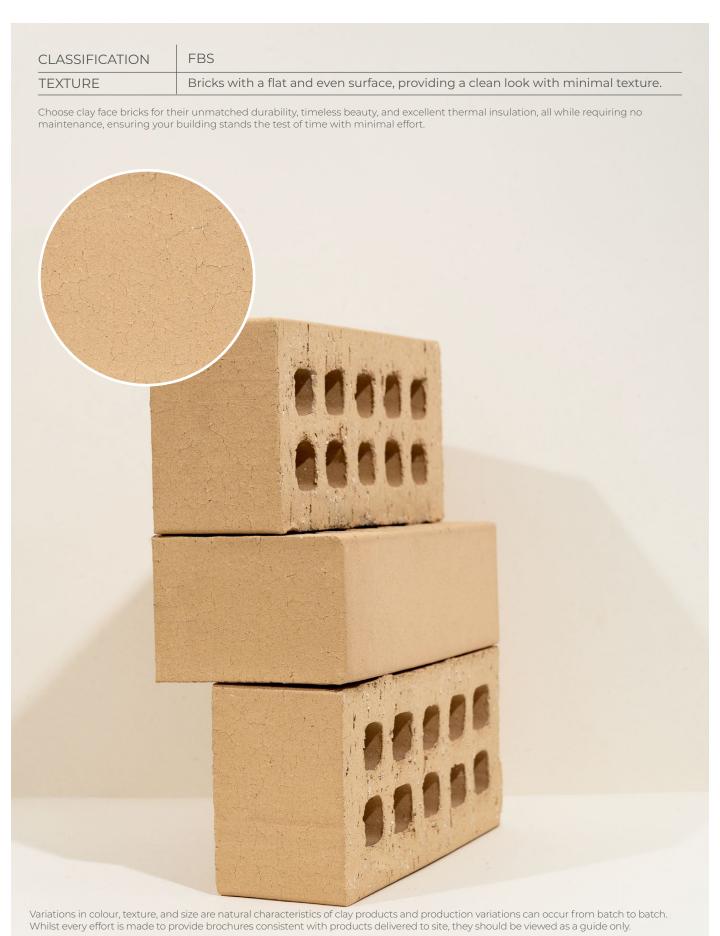

## Buff Satin FBS





## Buff Satin FBS



## **SPECIFICATIONS**

| Size (width x length x height) | 222 x 106 x 73mm | Classification                            | FBS       |
|--------------------------------|------------------|-------------------------------------------|-----------|
| SANS                           | 227:2007         | ISO                                       | <i>i_</i> |
| Typical Compressive Strength   | >25 MPa          | Typical 24hr Water Absorbtion             | >10%      |
| Moisture Expansion Category    | I                | Efflorescence Rating                      | Nil       |
| Expoure Zone Suitability       | 1-2              | Bricks per m² (excluding cutting & waste) | 51        |
| Factory Manufactured At        | Rosema, Gauteng  | Bricks per pallet