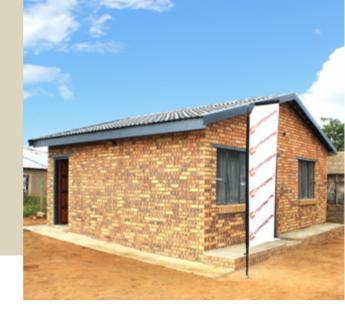

# THE COROJEM FACE BRICK RANGE

SINGLE-SKIN WALLING SOLUTIONS FOR AFFORDABLE HOUSING

Introducing the Corobrik CoroJem range – a strong, affordable face brick range. These clay face bricks are lowmaintenance and perfect for single or double-storey\* homes. Corobrik CoroJems provide the perfect blend of reliability and style, making them the smart choice for homeowners looking for quality and affordability. \*Subject to Engineers approval.