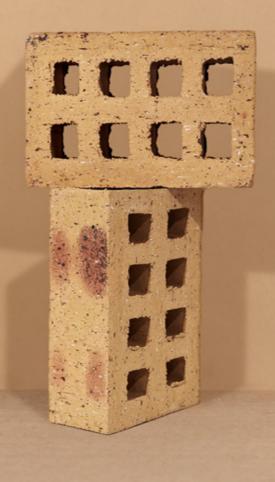

# THE COROJEM FACE BRICK RANGE

SINGLE-SKIN WALLING SOLUTIONS FOR AFFORDABLE HOUSING

Introducing the Corobrik CoroJem range – a strong, affordable face brick range. These clay face bricks are lowmaintenance and perfect for single or double-storey\* homes. Corobrik CoroJems provide the perfect blend of reliability and style, making them the smart choice for homeowners looking for quality and affordability. \*Subject to Engineers approval.

## IDEAL FOR

- Affordable housing
- Boundary walls
- Extensions to existing buildings
- Warehouses
- Storage units

STANDARD IMPERIAL FACE BRICK (222X106X73MM)

150mm

CORO**JEM** FACE BRICK (222X150X73MM)