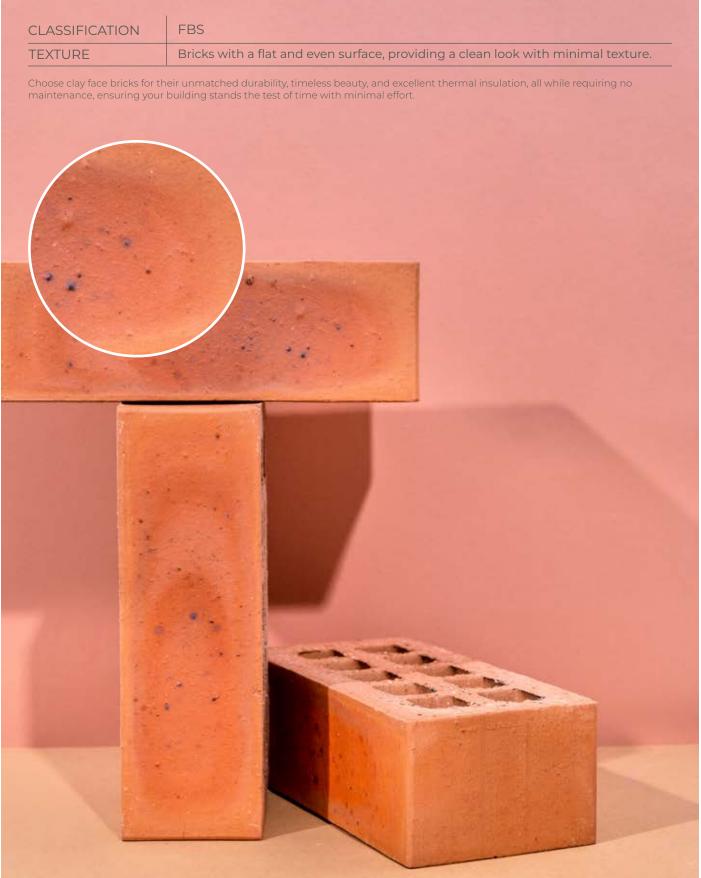

## Ruby Light Satin FBS

Variations in colour, texture, and size are natural characteristics of clay products and production variations can occur from batch to batch. Whilst every effort is made to provide brochures consistent with products delivered to site, they should be viewed as a guide only.

## SPECIFICATIONS

| Size (length x width x height) | 222 x 106 x 73mm | Classification                            | FBS       |
|--------------------------------|------------------|-------------------------------------------|-----------|
| SANS                           | 227:2007         | ISO                                       | 9001:2015 |
| Typical Compressive Strength   | >42 MPa          | Typical 24 <sup>hr</sup> Water Absorbtion | >7%       |
| Moisture Expansion Category    | II               | Efflorescence Rating                      | Nil       |
| Expoure Zone Suitability       | 03-Jan           | Bricks per m² (excluding cutting & waste) | 51        |
| Factory Manufactured At        | Midrand, Gauteng | Bricks per pallet                         | 480       |
| Average mass per brick         | 2.4kg            | Available in Special Shaped Bricks        | Yes       |