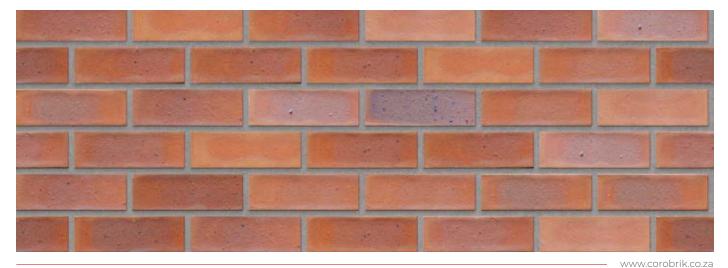

## Ruby Light Satin FBS

Variations in colour, texture, and size are natural characteristics of clay products and production variations can occur from batch to batch. Whilst every effort is made to provide brochures consistent with products delivered to site, they should be viewed as a guide only.