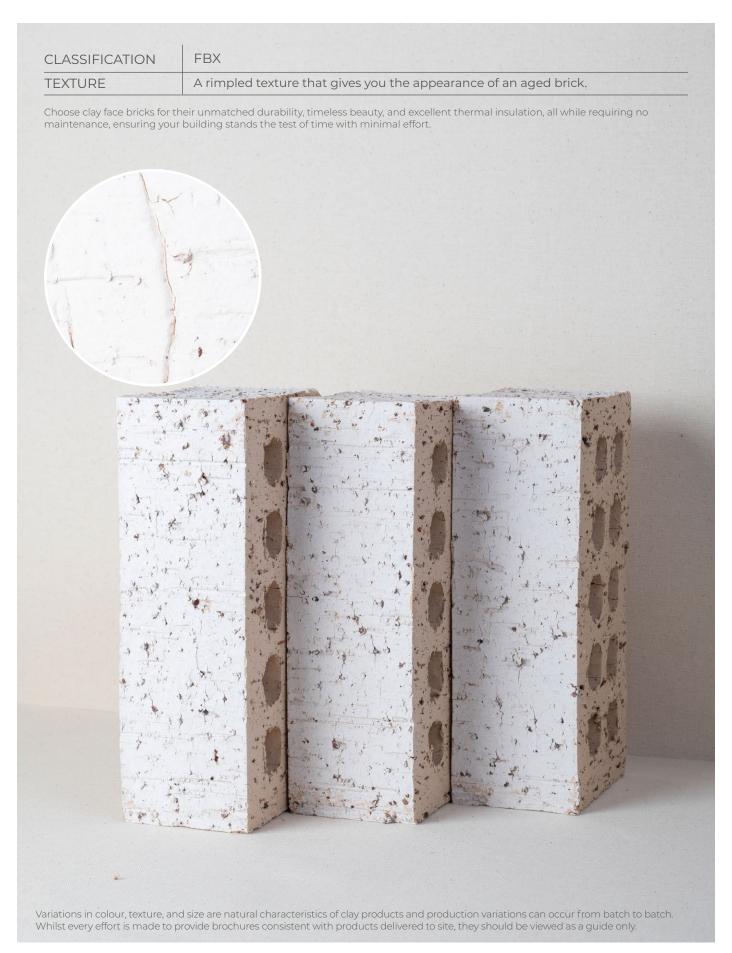

## **SPECIFICATIONS**

| Size (width x length x height) | 222 x 106 x 73mm  | Classification                            | FBX    |
|--------------------------------|-------------------|-------------------------------------------|--------|
| SANS                           | <i>i_</i>         | ISO                                       | ı_     |
| Typical Compressive Strength   | >35 MPa           | Typical 24hr Water Absorbtion             | >9%    |
| Moisture Expansion Category    | II                | Efflorescence Rating                      | Slight |
| Expoure Zone Suitability       | 1-3               | Bricks per m² (excluding cutting & waste) | 51     |
| Factory Manufactured At        | Kwastina, Gauteng | Bricks per pallet                         | 464    |
| Average mass per brick         | 2.4kg             | Available in Special Shaped Bricks        | No     |

www.corobrik.co.za

Download the high-resolution swatches, BIM files and view more project photos |

Variations in colour, texture, and size are natural characteristics of clay products and production variations can occur from batch to batch. Whilst every effort is made to provide brochures consistent with products delivered to site, they should be viewed as a guide only.