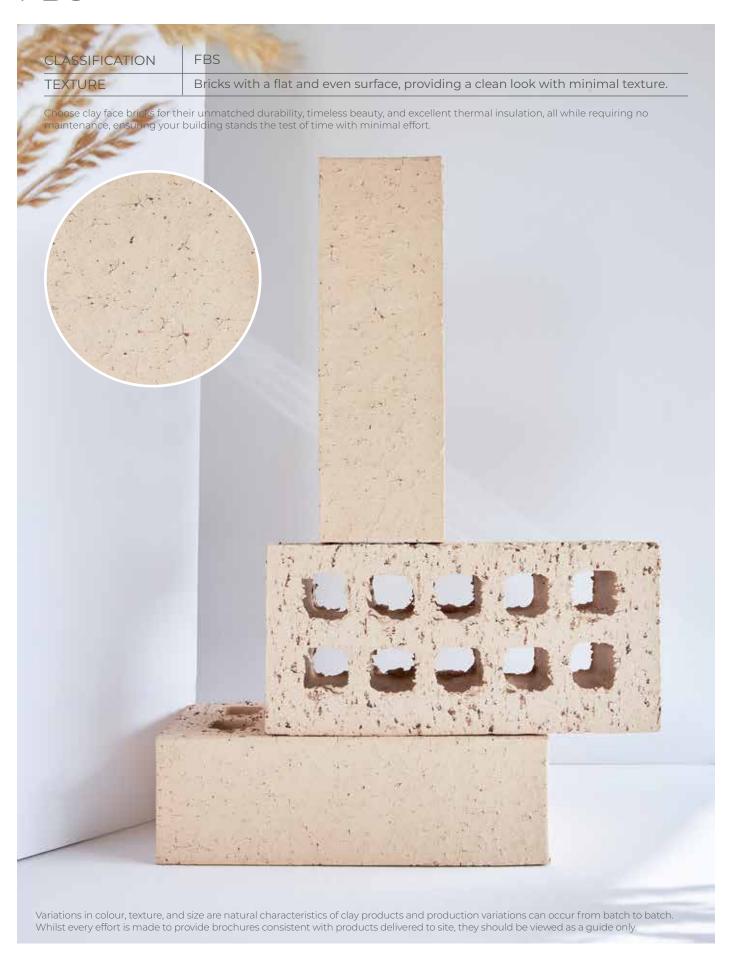

## Pampas Satin FBS





## Pampas Satin FBS



## **SPECIFICATIONS**

| Size (width x length x height) | 221 x 105 x 73mm  | Classification                            | FBS    |
|--------------------------------|-------------------|-------------------------------------------|--------|
| SANS                           | 227:2007          | ISO                                       | -      |
| Typical Compressive Strength   | >29 MPa           | Typical 24 <sup>hr</sup> Water Absorbtion | >9%    |
| Moisture Expansion Category    | II                | Efflorescence Rating                      | Slight |
| Expoure Zone Suitability       | 1-3               | Bricks per m² (excluding cutting & waste) | 51     |
| Factory Manufactured At        | Kwastina, Gauteng | Bricks per pallet                         | 464