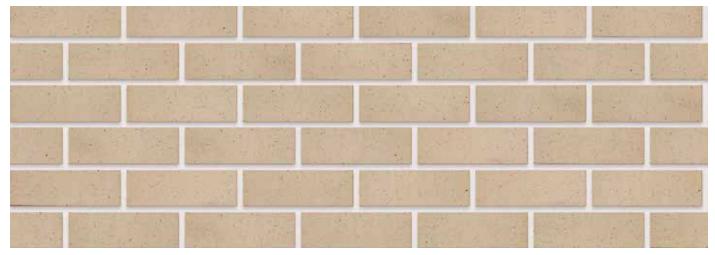

tion                            | FBS    |
|--------------------------------|-------------------|-------------------------------------------|--------|
| SANS                           | 227:2007          | ISO                                       | -      |
| Typical Compressive Strength   | >29 MPa           | Typical 24 <sup>hr</sup> Water Absorbtion | >9%    |
| Moisture Expansion Category    | II                | Efflorescence Rating                      | Slight |
| Expoure Zone Suitability       | 1-3               | Bricks per m² (excluding cutting & waste) | 51     |
| Factory Manufactured At        | Kwastina, Gauteng | Bricks per pallet                         | 464    |
| Average mass per brick         | 2.4kg             | Available in Special Shaped Bricks        | Yes    |



www.corobrik.co.za







Download the high-resolution swatches, BIM files and view more project photos | www.corobrik.co.zz

Variations in colour, texture, and size are natural characteristics of clay products and production variations can occur from batch to batch. Whilst every effort is made to provide brochures consistent with products delivered to site, they should be viewed as a guide only.

For image and project credits, please visit: <a href="www.corobrik.co.za/featured-projects">www.corobrik.co.za/featured-projects</a>