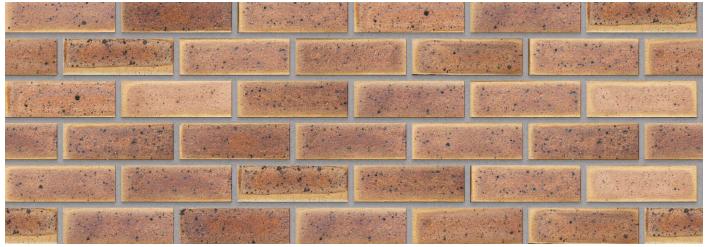

| FBS       |
|--------------------------------|------------------|-------------------------------------------|-----------|
| SANS                           | 227:2007         | ISO                                       | 9001:2015 |
| Typical Compressive Strength   | >37 MPa          | Typical 24hr Water Absorbtion             | >9%       |
| Moisture Expansion Category    | I                | Efflorescence Rating                      | Nil       |
| Expoure Zone Suitability       | 04-Jan           | Bricks per m² (excluding cutting & waste) | 51        |
| Factory Manufactured At        | Midrand, Gauteng | Bricks per pallet                         | 480       |
| Average mass per brick         | 2.3kg            | Available in Special Shaped Bricks        | No        |



www.corobrik.co.za

Download the high-resolution swatches, BIM files and view more project photos |

Variations in colour, texture, and size are natural characteristics of clay products and production variations can occur from batch to batch. Whilst every effort is made to provide brochures consistent with products delivered to site, they should be viewed as a guide only.

For image and project credits, please visit: <a href="www.corobrik.co.za/featured-projects">www.corobrik.co.za/featured-projects</a>