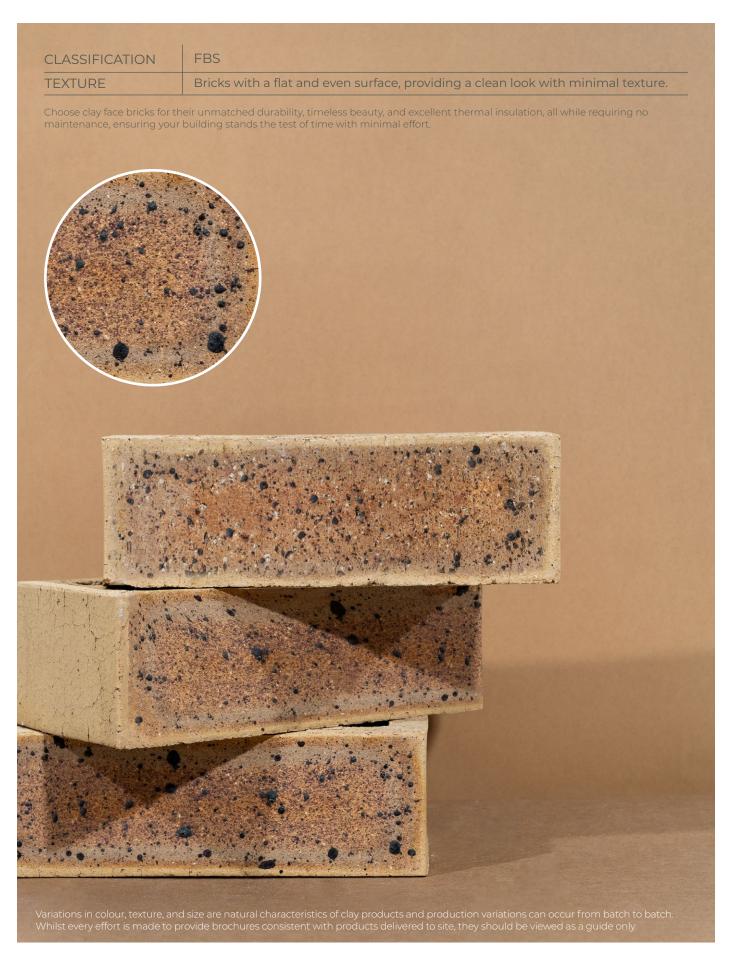

## Sapphire Satin FBS

## **SPECIFICATIONS**

| Size (width x length x height) | 221 x 106 x 72mm | Classification                            | FBS       |
|--------------------------------|------------------|-------------------------------------------|-----------|
| SANS                           | 227:2007         | ISO                                       | 9001:2015 |
| Typical Compressive Strength   | >37 MPa          | Typical 24hr Water Absorbtion             | >9%       |
| Moisture Expansion Category    | I                | Efflorescence Rating                      | Nil       |
| Expoure Zone Suitability       | 04-Jan           | Bricks per m² (excluding cutting & waste) | 51        |
| Factory Manufactured At        | Midrand, Gauteng | Bricks per pallet                         | 480       |
| Average mass per brick         | 2.3kg            | Available in Special Shaped Bricks        | No        |