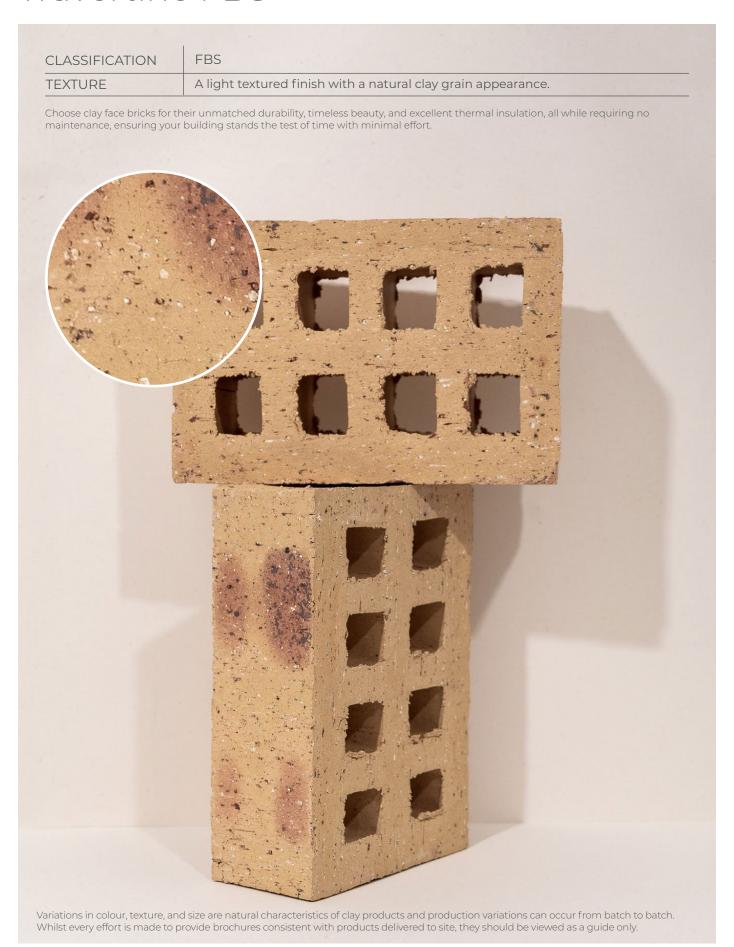

## **SPECIFICATIONS**

| Size (width x length x height) | 222 x 150 x 73mm  | Classification                            | FBS       |
|--------------------------------|-------------------|-------------------------------------------|-----------|
| SANS                           |                   | ISO                                       | 9001:2015 |
| Typical Compressive Strength   | >26 MPa           | Typical 24 <sup>hr</sup> Water Absorbtion | >10%      |
| Moisture Expansion Category    | I                 | Efflorescence Rating                      | Slight    |
| Expoure Zone Suitability       | 02-Jan            | Bricks per m² (excluding cutting & waste) | 51        |
| Factory Manufactured At        | Rietvlei, Gauteng | Bricks per pallet                         | 320       |
| Average mass per brick         | 3.2kg             | Available in Special Shaped Bricks        | No        |

www.corobrik.co.za

Download the high-resolution swatches, BIM files and view more project photos |

Variations in colour, texture, and size are natural characteristics of clay products and production variations can occur from batch to batch. Whilst every effort is made to provide brochures consistent with products delivered to site, they should be viewed as a guide only.