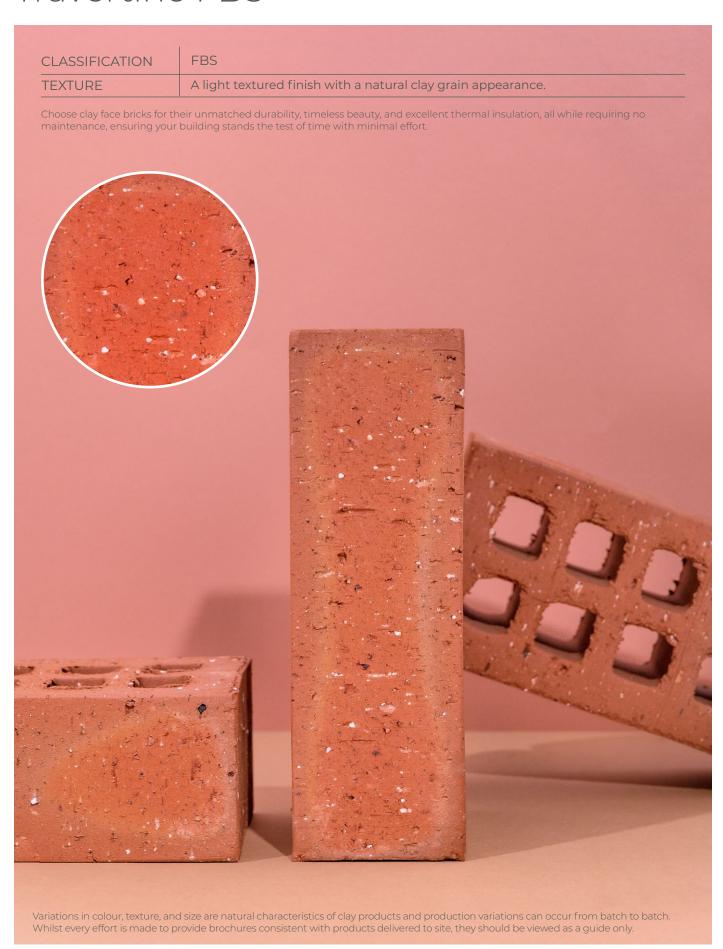

## Village Antique Travertine FBS





## Village Antique Travertine FBS



## **SPECIFICATIONS**

| Size (width x length x height) | 222 x 106 x 73mm | Classification                            | FBS      |
|--------------------------------|------------------|-------------------------------------------|----------|
| SANS                           | 227:2007         | ISO                                       | <i>i</i> |
| Typical Compressive Strength   | >21 MPa          | Typical 24hr Water Absorbtion             | >9%      |
| Moisture Expansion Category    | III              | Efflorescence Rating                      | Moderate |
| Expoure Zone Suitability       | 02-Jan           | Bricks per m² (excluding cutting & waste) | 51       |
| Factory Manufactured At        | Rosema, Gauteng  | Bricks per pallet