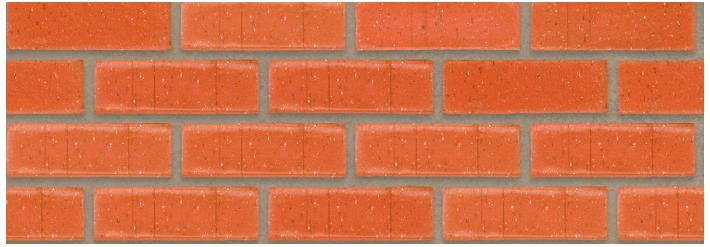

| FBS      |
|--------------------------------|------------------|-------------------------------------------|----------|
| SANS                           | 227:2007         | ISO                                       | <i>i</i> |
| Typical Compressive Strength   | >21 MPa          | Typical 24hr Water Absorbtion             | >9%      |
| Moisture Expansion Category    | III              | Efflorescence Rating                      | Moderate |
| Expoure Zone Suitability       | 02-Jan           | Bricks per m² (excluding cutting & waste) | 51       |
| Factory Manufactured At        | Rosema, Gauteng  | Bricks per pallet                         | 480      |
| Average mass per brick         | 2.6kg            | Available in Special Shaped Bricks        | Yes      |



www.corobrik.co.za

Download the high-resolution swatches, BIM files and view more project photos |

Variations in colour, texture, and size are natural characteristics of clay products and production variations can occur from batch to batch. Whilst every effort is made to provide brochures consistent with products delivered to site, they should be viewed as a guide only.